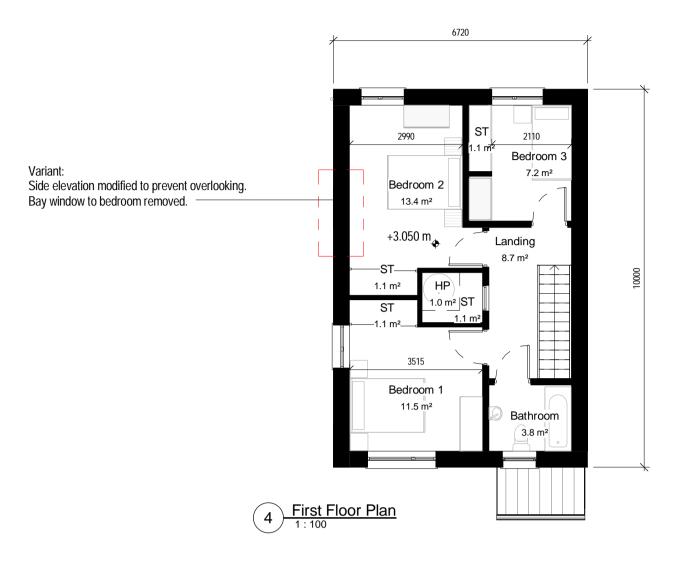

## House Type 3D Variant: Unit 6

Notes:

Do not scale from this drawing.
Use figured dimensions only.
All errors and omissions to be reported to the Architect.
This drawing to be read in conjunction with relevant consultant's drawings.
All dimensions are in millimetres and all levels ar in meters to match Datums