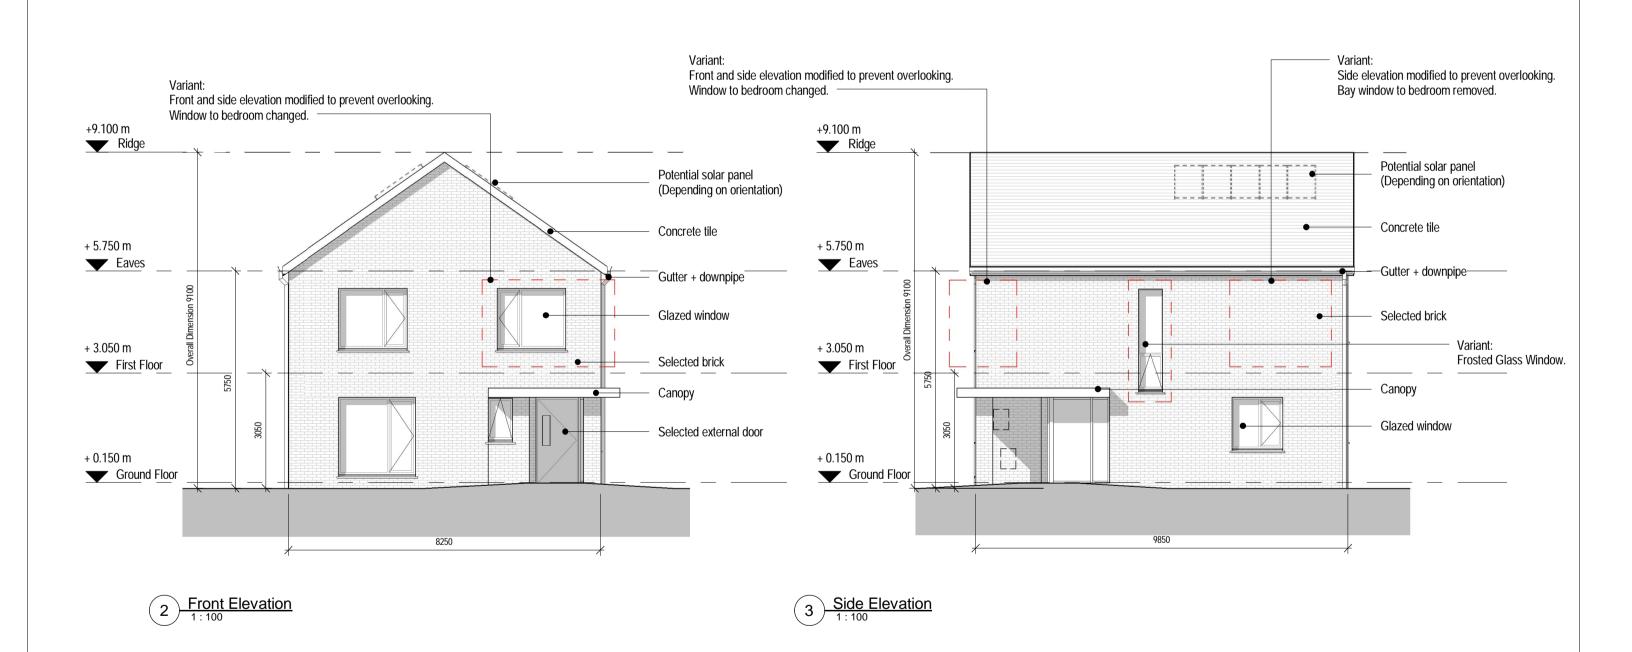

## House Type 4A Variant: Unit 1





## House Type 3D Variant: Unit 6

Notes:

Do not scale from this drawing.
Use figured dimensions only.
All errors and omissions to be reported to the Architect.
This drawing to be read in conjunction with relevant consultant's drawings.
All dimensions are in millimetres and all levels ar in meters to match Datums

unless otherwise noted.

Contractor Design responsibility It is noted that there are many elements within the works that require contractor design, and will be subject to certification as part of BCAR – see Preliminary Inspection Plan for clarity on certification required.

© This drawing or design may not be reproduced without permission.





Revisions:

21/03/2017 CD 10/04/2017 CD Date By

Project:
Proposed development of 74 no. residential units at Craddockstown Road, Crado