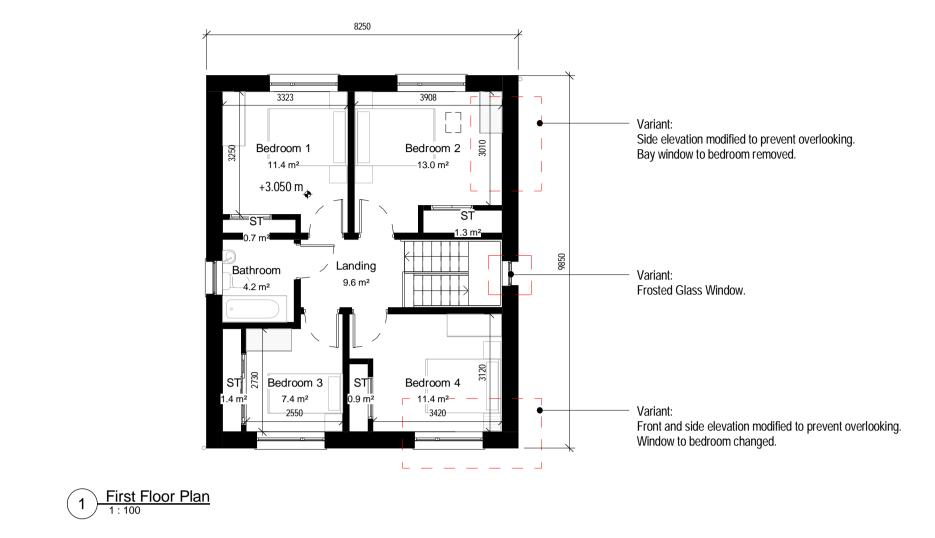

## House Type 4A Variant: Unit 1





## House Type 3D Variant: Unit 6

Notes:

Do not scale from this drawing.
Use figured dimensions only.
All errors and omissions to be reported to the Architect.
This drawing to be read in conjunction with relevant consultant's drawings.
All dimensions are in millimetres and all levels ar in meters to match Datums

unless otherwise noted.

Contractor Design responsibility It is noted that there are many elements within the works that require contractor design, and will be subject to certification as part of BCAR – see Preliminary Inspection Plan for clarity on certification required.

© This drawing or design may not be reproduced without permission.





Revisions:

21/03/2017 CD 10/04/2017 CD Date By

Project:
Proposed development of 74 no. residential units at Craddockstown Road, Cra