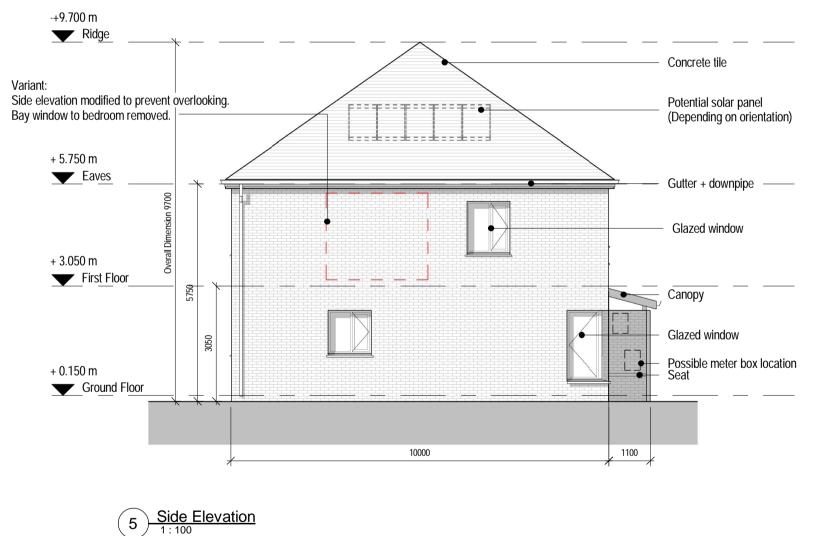

## House Type 3D Variant: Unit 6

Notes:

Do not scale from this drawing.
Use figured dimensions only.
All errors and omissions to be reported to the Architect.
This drawing to be read in conjunction with relevant consultant's drawings.
All dimensions are in millimetres and all levels ar in meters to match Datums